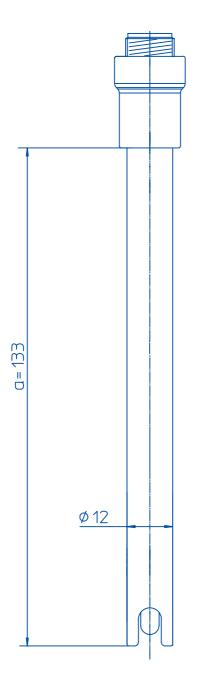

рH

| temperature range                 | 0 - 80 °C   |
|-----------------------------------|-------------|
| temperature probe                 | -           |
| shaft material                    | polysulfone |
| membrane glass                    | LoT         |
| membrane resistance               | < 150 MΩ    |
| reference system                  | Ag / AgCl   |
| reference diaphragm               | porous PTFE |
| reference electrolyte             | gel         |
| bridge electrolyte                | -           |
| electrode head                    | S7 (grey)   |
| cable length                      | -           |
| connector                         | -           |
| cell constant (cm <sup>-1</sup> ) | -           |
| cell type                         | -           |
| indicating metal                  | -           |
| Storage                           | 3 mol/L KCI |

## **Special features**

large porous PTFE reference junction